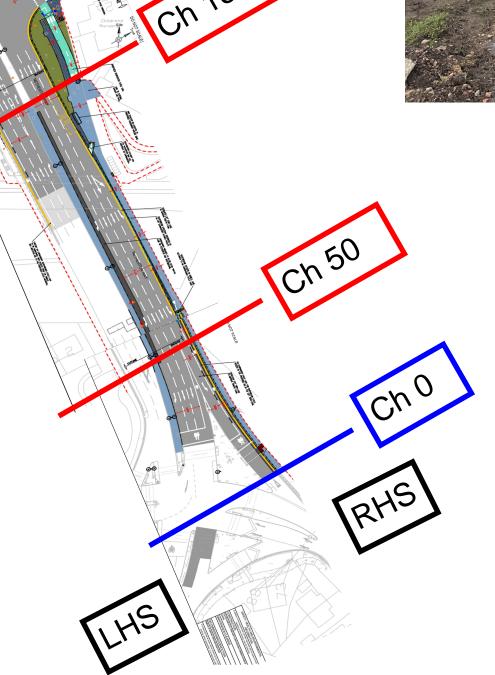

| PROPOSED CARRIAGEWAY CONSTRUCTION<br>(ASPHALT CONCRETE FULL DEPTH CONSTRUCTION) |
|---------------------------------------------------------------------------------|
| RE-SURFACED AC FOOTWAY<br>(ASPHALT CONCRETE SURFACING, BINDER AND REGULATE)     |
| NEW AC FOOTWAY<br>(ASPHALT CONCRETE FULL DEPTH CONSTRUCTION)                    |
| NEW AC SEGREGATED CYCLEWAY<br>(ASPHALT CONCRETE SURFACING, BINDER AND REGULATE) |
| NEW RAISED ENTRY TREATMENT<br>(ASPHALT CONCRETE CONSTRUCTION)                   |
| SOFT LANDSCAPING<br>(TOPSOIL AND GRASS SEED/POTENTIAL FOR PLANTING)             |
| EARTHWORKS (1:3) - TOPSOIL AND GRASS SEED                                       |
| EXISTING CARRIAGEWAY<br>(NO WORKS PROPOSED)                                     |

RE-SURFACED CARRIAGEWAY (ASPHALT CONCRETE 100mm PLANE, INLAY AND REGULATE)

## SURFACE FINISHES KEY:

PROPOSED HIGHWAY BOUNDARY