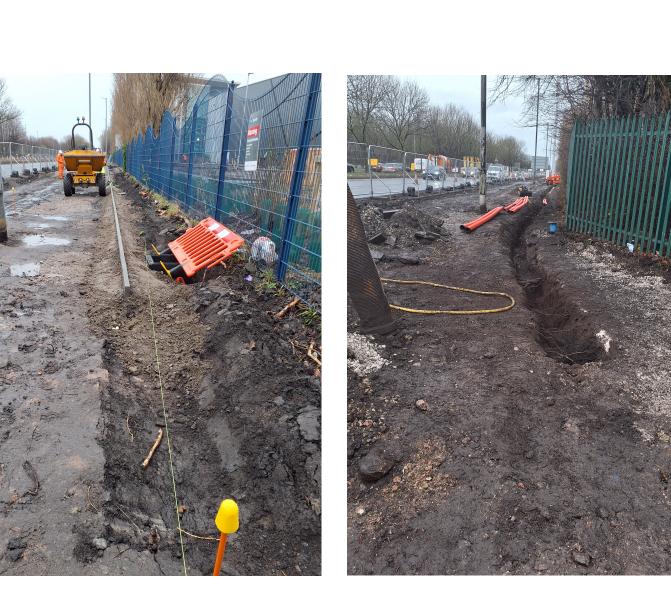

Sefton Maritime Corridor Phasing Plan Feb 25 - March 25

Lane closure from 09:30 to 15:30 Monday to Friday

Dunnings Bridge Road RHS:

- Remove existing footpath and cycleway
- Drainage installation

- Lane closure from 09:30 to 15:30 Monday to Friday
- Dunnings Bridge Road LHS:
- Remove existing footpath and cycleway
- Drainage installation