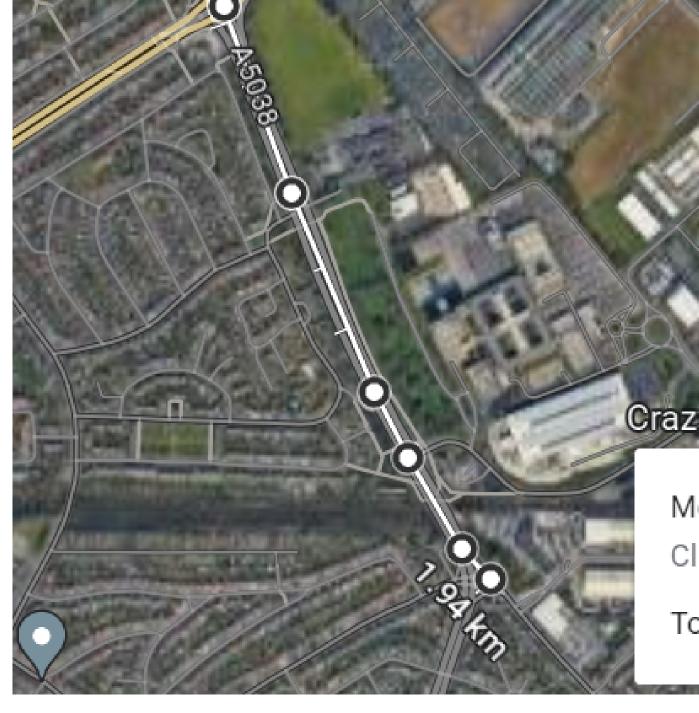

## Crazy Town Aintree

Measure distance Click on the map to add to your path Total distance: 1.94 km (1.21 mi)

PureGym Aintree

Aintree Racecourse

- Traffic cones Work Area
- LAND & BOUNDARY KEY:
- EXISTING HIGHWAY BOUNDARY