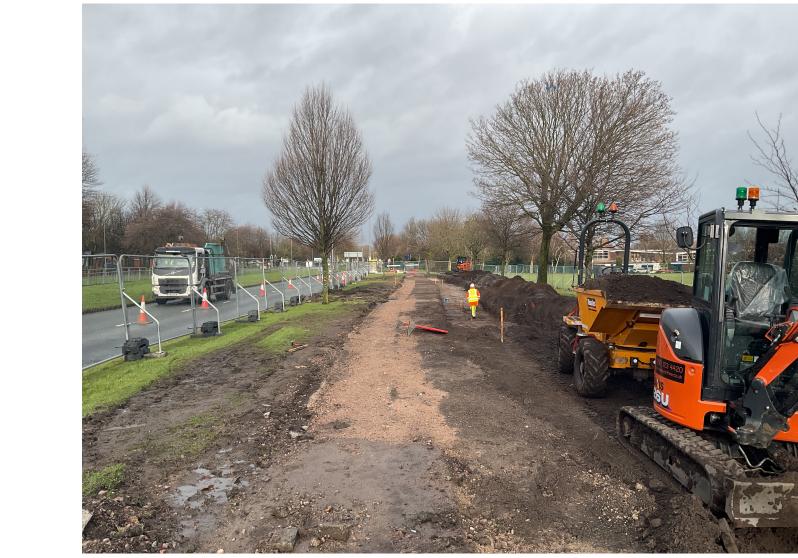

Sefton Maritime Corridor Phasing Plan Feb 25 - March 25

Lane closure from 09:30 to 15:30 Monday to Friday

Dunnings Bridge Road RHS:

- Remove existing footpath and cycleway
- Drainage installation

- Lane closure from 09:30 to 15:30 Monday to Friday
- Dunnings Bridge Road LHS:
- Remove existing footpath and cycleway
- Drainage installation

Alaska Hoj

Dunnings Bridge Road

- Install new street light ducting
- Build new widened footpath and cycleway
- Replace existing street lighting

Storage space for site materials

Full Time Junction Closure

- Install new street light ducting
- Build new widened footpath and cycleway
- Replace existing street lighting

ane

Chigh

1Ch 716.

Ch 275

- Remove existing footpath and cycleway
- Install new street light ducting
- Build new widened footpath and cycleway
- Replace existing street lighting and install new, additional street lighting