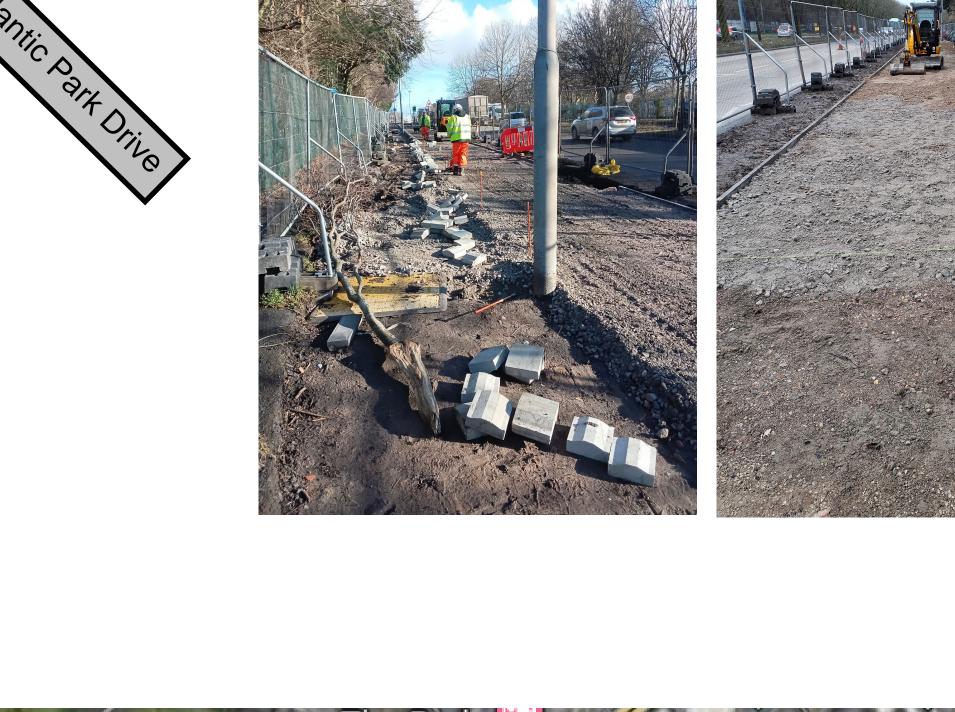

Alaska Hoj

Dunnings Bridge Road

- Install new street light ducting
- Build new widened footpath and cycleway
- Replace existing street lighting

Storage space for site materials

Full Time Junction Closure

- Install new street light ducting
- Build new widened footpath and cycleway
- Replace existing street lighting