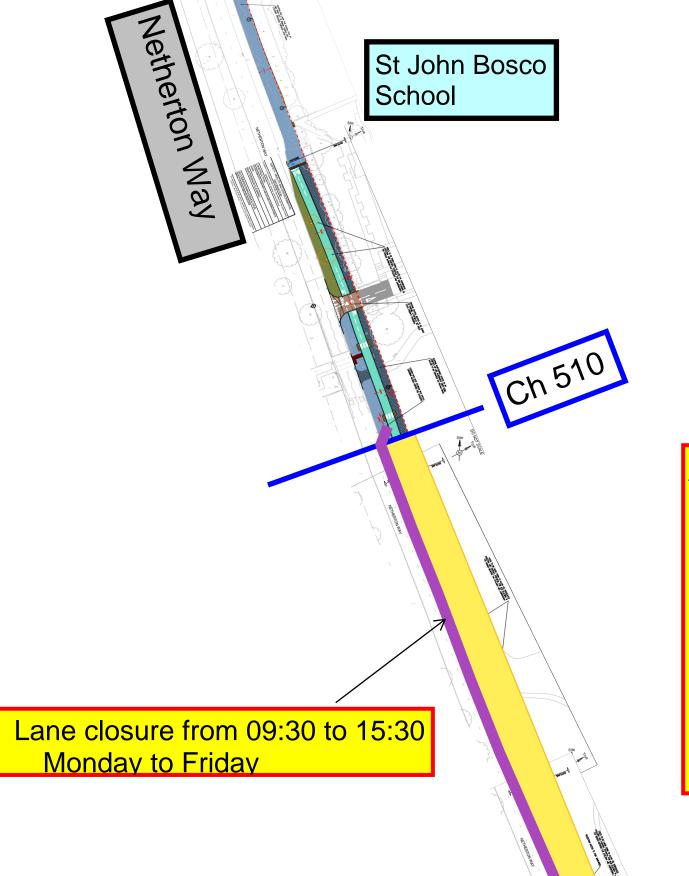

~h910.

CN 1680

A5036 Dunnings Bridge

**FULL NIGHT CLOSURES** 

<u>03/03/25 - 08/03/25</u>

Road

<u>21:30 - 05:30</u>

CN 1820