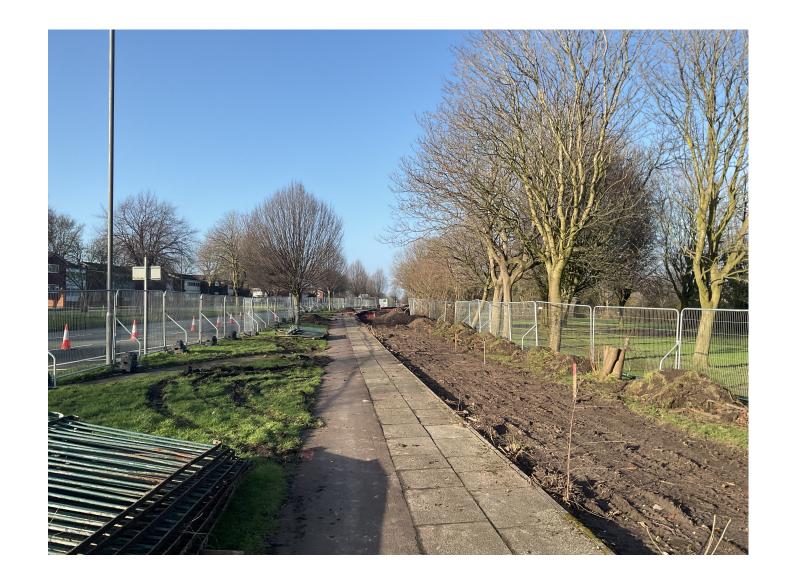

Sefton Maritime Corridor Phasing Plan Feb 25 - March 25

Lane closure from 09:30 to 15:30 Monday to Friday

Dunnings Bridge Road RHS:

- Remove existing footpath and cycleway
- Drainage installation

- Lane closure from 09:30 to 15:30 Monday to Friday
- Dunnings Bridge Road LHS:
- Remove existing footpath and cycleway
- Drainage installation

Alaska Hoj

Dunnings Bridge Road

- Install new street light ducting
- Build new widened footpath and cycleway
- Replace existing street lighting

Storage space for site materials

Full Time Junction Closure

- Install new street light ducting
- Build new widened footpath and cycleway
- Replace existing street lighting

ane

Chigh

1Ch 716.

Ch 275

- Remove existing footpath and cycleway
- Install new street light ducting
- Build new widened footpath and cycleway
- Replace existing street lighting and install new, additional street lighting